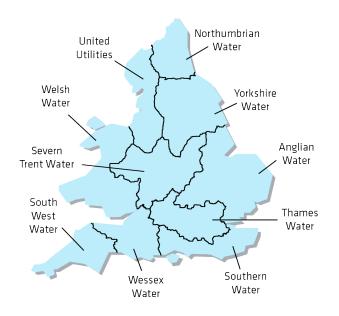

We operate different tariffs depending on the area in which you live to enable us to mirror most of the tariffs levied in your local area at the time we became your supplier.

The maps on the following page identify the water and sewerage and water only companies within England and Wales. The map on the right shows you the smaller water only companies that operate within those larger companies.

# Water and sewerage companies